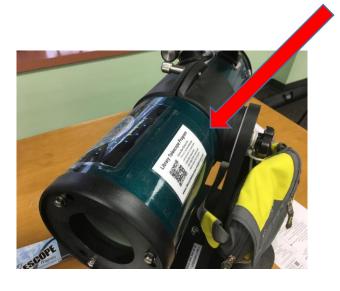

# National Library Telescope Program "How to use telescope" decal Instructions on applying decal to telescope

#### Instructions

The attached page contains a sheet of ten business card sized decals. Applying these decals is easy:

- 1. Print the next page on your printer (card stock works best for these decals)
- 2. Cut the printed sheet along the black outlines to create ten business card sized decals.
- 3. Using laminate, apply the decal to each telescope in the positions as indicated below. If the suggested space is not available on the telescope, then apply the decal to the next available that can be easily found by patrons.
- 4. Please have librarians point to the decal when a patron/educator checks out the telescope
- 5. For questions, please contact us at <a href="https://www.librarytelescope.org">www.librarytelescope.org</a>